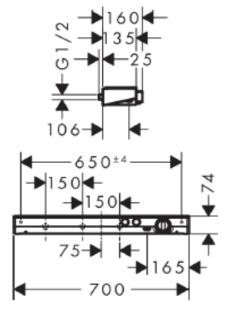

## **SPECIFICATION** SHEET - fittings

| BRAND:                         | hansgrohe                                                                                                                                    | Product Photo: |
|--------------------------------|----------------------------------------------------------------------------------------------------------------------------------------------|----------------|
| ORIGIN:                        | Germany                                                                                                                                      |                |
| SERIES:                        | ShowerTablet Select 700                                                                                                                      |                |
| PRODUCT<br>DESCRIPTION:        | Exposed thermostatic shower mixer with bottom outlet ½" for shower hose • Flow rate: 30 I/min. at 3 bar • Flow pressure: 1~5 bar (15~70 psi) |                |
| MODEL No.                      | 13184 400                                                                                                                                    |                |
| FINISH/COLOUR:                 | White / Chrome                                                                                                                               |                |
| DIMENSIONS:                    | 160mm L x 700m W x 74mm H                                                                                                                    |                |
| OPTIONAL<br>MATCHING<br>PARTS: |                                                                                                                                              |                |